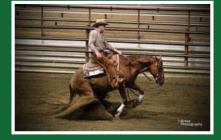

#### ON THE COVER

Great Potential Stables or GPS is currently out of East Grand Forks, MN. Jenna Mickelson strives to help you fulfill the goals you have for you and your horse. She aims for you to not only be successful but also to have fun in the process. Pictured on the cover (top) is Rockstar Elusion and Ryane Bakke. At the World Show "Bevis" was Top 5 and 3rd Intermediate in Amateur Performance Geldings and 15th in the Open Performance Geldings. Ryane also ended up 2nd in the nation in the Justin Rookie of the Year 31-49 standings! Pictured on the cover (bottom) is The Slowsmobile and Sophie Herman. Sophie and "Angus" competed in Amateur Trail and Amateur Performance Geldings (18th) at the AQHA World Show. GPS is very proud of these two teams.