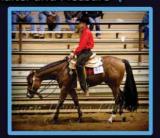

#### ON THE COVER

Great Potential Stables or GPS is currently out of East Grand Forks, MN. Jenna Mickelson strives to help you fulfill the goals you have for you and your horse. She aims for you to not only be successful but also to have fun in the process. Pictured on the cover (top) is Rockstar Elusion and Ryane Bakke. At the World Show "Bevis" was Top 5 and 3rd Intermediate in Amateur Performance Geldings and 15th in the Open Performance Geldings. Ryane also ended up 2nd in the nation in the Justin Rookie of the Year 31-49 standings! Pictured on the cover (bottom) is The Slowsmobile and Sophie Herman. Sophie and "Angus" competed in Amateur Trail and Amateur Performance Geldings (18th) at the AQHA World Show. GPS is very proud of these two teams.