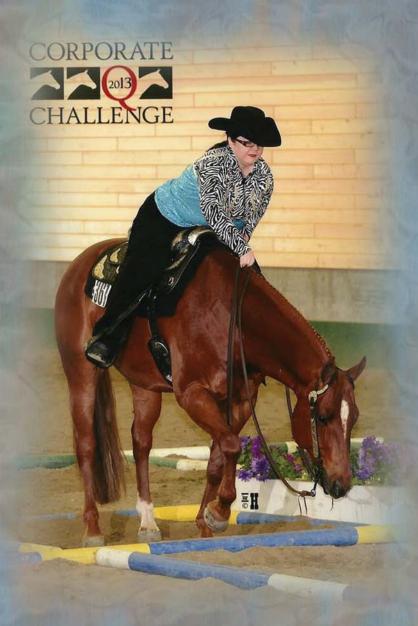

#### ON THE COVER

Great Potential Stables or GPS is currently out of East Grand Forks, MN. Jenna Mickelson strives to help you fulfill the goals you have for you and your horse. She aims for you to not only be successful but also to have fun in the process. Pictured on the cover (top) is Rockstar Elusion and Ryane Bakke. At the World Show "Bevis" was Top 5 and 3rd Intermediate in Amateur Performance Geldings and 15th in the Open Performance Geldings. Ryane also ended up 2nd in the nation in the Justin Rookie of the Year 31-49 standings! Pictured on the cover (bottom) is The Slowsmobile and Sophie Herman. Sophie and "Angus" competed in Amateur Trail and Amateur Performance Geldings (18th) at the AQHA World Show. GPS is very proud of these two teams.