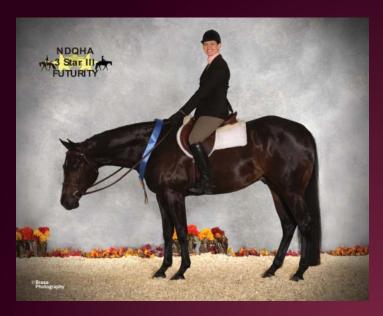

#### ON THE COVER

Great Potential Stables or GPS is currently out of East Grand Forks, MN. Jenna Mickelson strives to help you fulfill the goals you have for you and your horse. She aims for you to not only be successful but also to have fun in the process. Pictured on the cover (top) is Rockstar Elusion and Ryane Bakke. At the World Show "Bevis" was Top 5 and 3rd Intermediate in Amateur Performance Geldings and 15th in the Open Performance Geldings. Ryane also ended up 2nd in the nation in the Justin Rookie of the Year 31-49 standings! Pictured on the cover (bottom) is The Slowsmobile and Sophie Herman. Sophie and "Angus" competed in Amateur Trail and Amateur Performance Geldings (18th) at the AQHA World Show. GPS is very proud of these two teams.