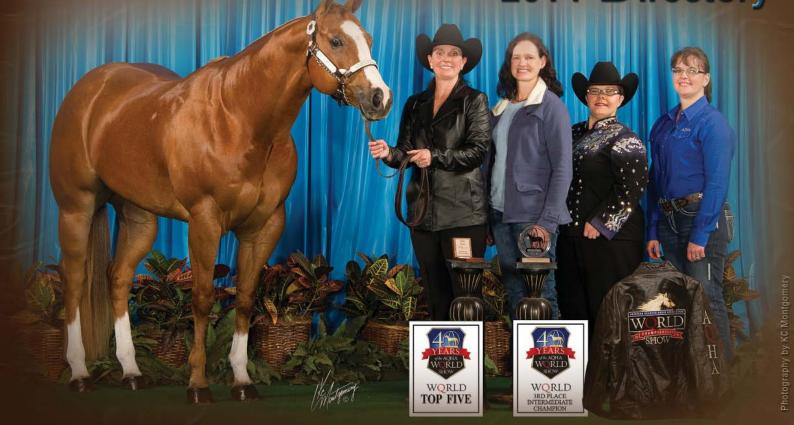

#### ON THE COVER

Great Potential Stables or GPS is currently out of East Grand Forks, MN. Jenna Mickelson strives to help you fulfill the goals you have for you and your horse. She aims for you to not only be successful but also to have fun in the process. Pictured on the cover (top) is Rockstar Elusion and Ryane Bakke. At the World Show "Bevis" was Top 5 and 3rd Intermediate in Amateur Performance Geldings and 15th in the Open Performance Geldings. Ryane also ended up 2nd in the nation in the Justin Rookie of the Year 31-49 standings! Pictured on the cover (bottom) is The Slowsmobile and Sophie Herman. Sophie and "Angus" competed in Amateur Trail and Amateur Performance Geldings (18th) at the AQHA World Show. GPS is very proud of these two teams.