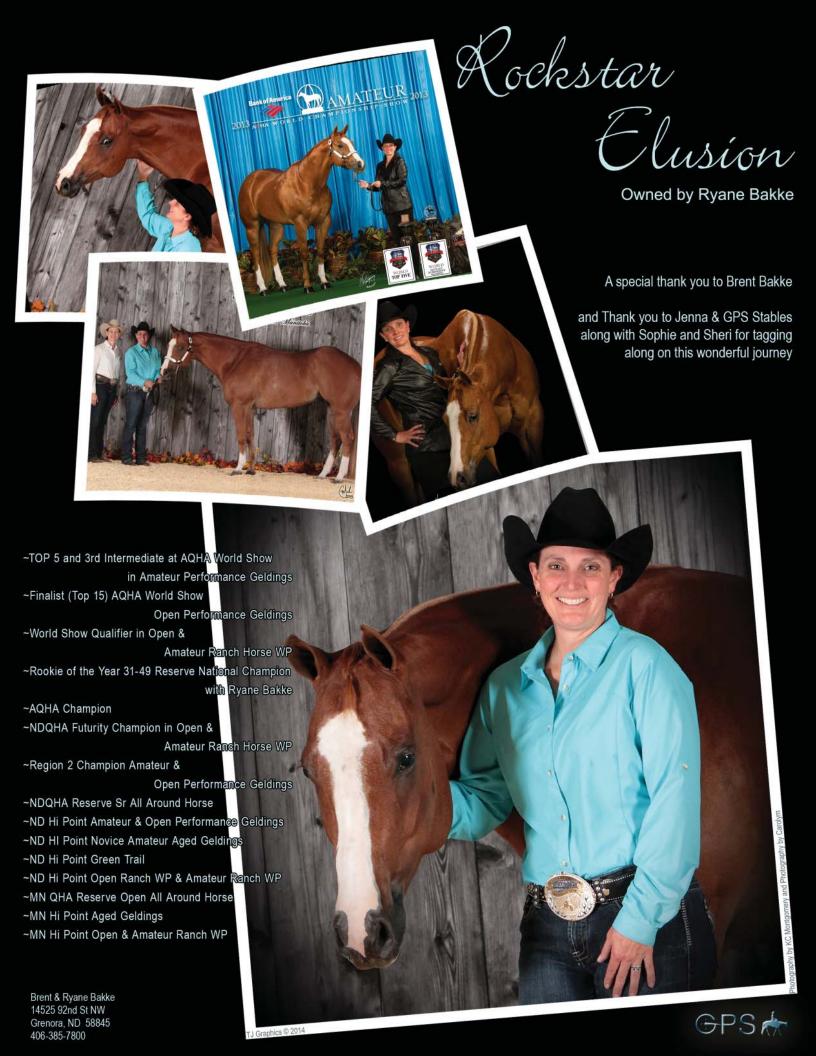

#### ON THE COVER

Great Potential Stables or GPS is currently out of East Grand Forks, MN. Jenna Mickelson strives to help you fulfill the goals you have for you and your horse. She aims for you to not only be successful but also to have fun in the process. Pictured on the cover (top) is Rockstar Elusion and Ryane Bakke. At the World Show "Bevis" was Top 5 and 3rd Intermediate in Amateur Performance Geldings and 15th in the Open Performance Geldings. Ryane also ended up 2nd in the nation in the Justin Rookie of the Year 31-49 standings! Pictured on the cover (bottom) is The Slowsmobile and Sophie Herman. Sophie and "Angus" competed in Amateur Trail and Amateur Performance Geldings (18th) at the AQHA World Show. GPS is very proud of these two teams.

Rockstar Elusion Owner: Ryane Bakke Exhibitor: Ryane Bakke

Open Ranch Pleasure

Rockstar Elusion Owner: Ryane Bakke Exhibitor: Jenna Mickelson

3 Year Old Reining

Haidas Lil Gun Owner: Haseleu Quarter Horses Exhibitor: Mike Smith

AQHA Super Horse - Sonrise And Old Lace Amy Anderson, West Fargo, ND

ApHC Super Horse - Im Goin To Jackson Bill & Jeanette Cook, New Salem, ND

AQHA Sire of the Year - Zipping Sierra Sonrise Craig & Robin Danielson, Correll, MN