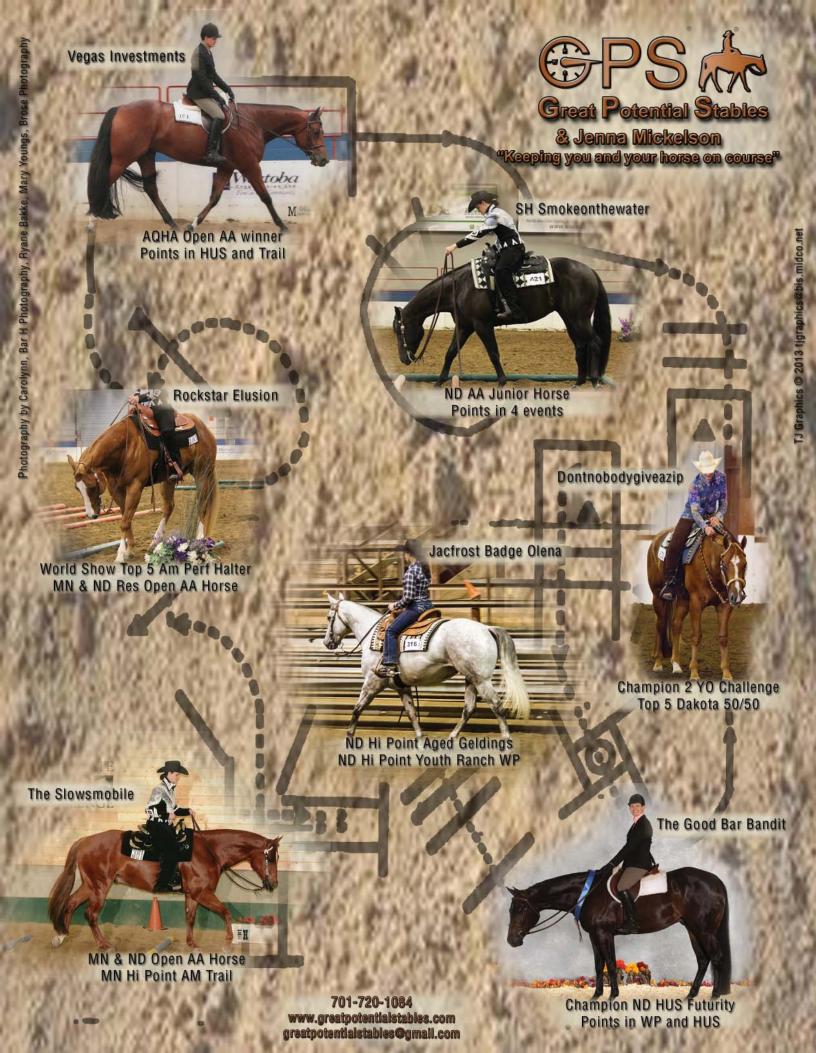

#### ON THE COVER

Great Potential Stables or GPS is currently out of East Grand Forks, MN. Jenna Mickelson strives to help you fulfill the goals you have for you and your horse. She aims for you to not only be successful but also to have fun in the process. Pictured on the cover (top) is Rockstar Elusion and Ryane Bakke. At the World Show "Bevis" was Top 5 and 3rd Intermediate in Amateur Performance Geldings and 15th in the Open Performance Geldings. Ryane also ended up 2nd in the nation in the Justin Rookie of the Year 31-49 standings! Pictured on the cover (bottom) is The Slowsmobile and Sophie Herman. Sophie and "Angus" competed in Amateur Trail and Amateur Performance Geldings (18th) at the AQHA World Show. GPS is very proud of these two teams.

#### **VEGAS INVESTMENTS**

Points in Trail, Pleasure, Hunter Under Saddle

#### SH SMOKEONTHEWATER

NDQHA Hi Point Jr Horse 6 All-Arounds  $\sqrt{\phantom{a}}$ Points in Halter, Pleasure, Trail, HUS

## DONT NO BODY GIVE AZI Points in Pleasure