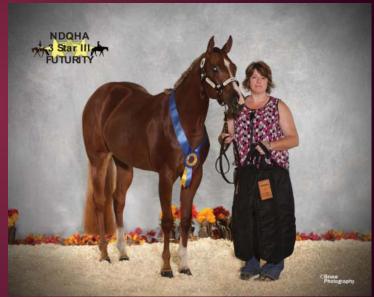

#### ON THE COVER

Great Potential Stables or GPS is currently out of East Grand Forks, MN. Jenna Mickelson strives to help you fulfill the goals you have for you and your horse. She aims for you to not only be successful but also to have fun in the process. Pictured on the cover (top) is Rockstar Elusion and Ryane Bakke. At the World Show "Bevis" was Top 5 and 3rd Intermediate in Amateur Performance Geldings and 15th in the Open Performance Geldings. Ryane also ended up 2nd in the nation in the Justin Rookie of the Year 31-49 standings! Pictured on the cover (bottom) is The Slowsmobile and Sophie Herman. Sophie and "Angus" competed in Amateur Trail and Amateur Performance Geldings (18th) at the AQHA World Show. GPS is very proud of these two teams.