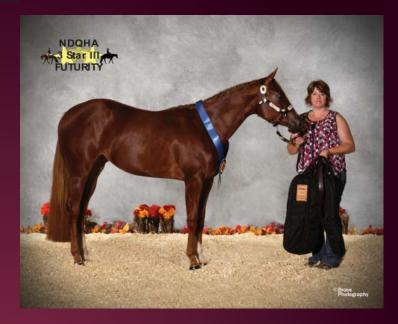

#### ON THE COVER

Great Potential Stables or GPS is currently out of East Grand Forks, MN. Jenna Mickelson strives to help you fulfill the goals you have for you and your horse. She aims for you to not only be successful but also to have fun in the process. Pictured on the cover (top) is Rockstar Elusion and Ryane Bakke. At the World Show "Bevis" was Top 5 and 3rd Intermediate in Amateur Performance Geldings and 15th in the Open Performance Geldings. Ryane also ended up 2nd in the nation in the Justin Rookie of the Year 31-49 standings! Pictured on the cover (bottom) is The Slowsmobile and Sophie Herman. Sophie and "Angus" competed in Amateur Trail and Amateur Performance Geldings (18th) at the AQHA World Show. GPS is very proud of these two teams.