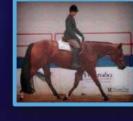

#### ON THE COVER

Great Potential Stables or GPS is currently out of East Grand Forks, MN. Jenna Mickelson strives to help you fulfill the goals you have for you and your horse. She aims for you to not only be successful but also to have fun in the process. Pictured on the cover (top) is Rockstar Elusion and Ryane Bakke. At the World Show "Bevis" was Top 5 and 3rd Intermediate in Amateur Performance Geldings and 15th in the Open Performance Geldings. Ryane also ended up 2nd in the nation in the Justin Rookie of the Year 31-49 standings! Pictured on the cover (bottom) is The Slowsmobile and Sophie Herman. Sophie and "Angus" competed in Amateur Trail and Amateur Performance Geldings (18th) at the AQHA World Show. GPS is very proud of these two teams.