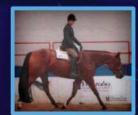

#### ON THE COVER

Great Potential Stables or GPS is currently out of East Grand Forks, MN. Jenna Mickelson strives to help you fulfill the goals you have for you and your horse. She aims for you to not only be successful but also to have fun in the process. Pictured on the cover (top) is Rockstar Elusion and Ryane Bakke. At the World Show "Bevis" was Top 5 and 3rd Intermediate in Amateur Performance Geldings and 15th in the Open Performance Geldings. Ryane also ended up 2nd in the nation in the Justin Rookie of the Year 31-49 standings! Pictured on the cover (bottom) is The Slowsmobile and Sophie Herman. Sophie and "Angus" competed in Amateur Trail and Amateur Performance Geldings (18th) at the AQHA World Show. GPS is very proud of these two teams.